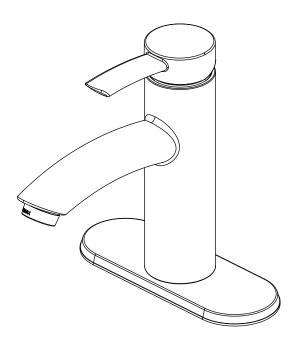

### SINGLE HANDLE LAVATORY FAUCET

### **Product Codes:**

MNO400 CP (polished chrome) MNO400 BN (brushed nickel)

- Solid brass construction
- 1.5 GPM water saving aerator
- Single-hole or 4" CC installation when installed with included escutcheon plate
- Ceramic disc cartridge -replacement part MIR20052
- Push-activated brass pop-up over flow drain assembly
- Installation, operating, and care and maintenance instructions included
- Limited lifetime warranty
- Meets ANSI: A112.18.1M
- NSF 61 compliant
- cUPC/IAPMO listed
- WaterSense certified
- ADA compliant when installed in accordance with ADA guidelines