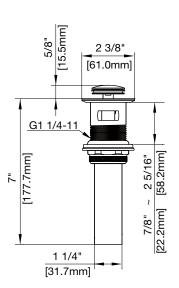

### SINGLE HANDLE LAVATORY FAUCET

### **Product Codes:**

MNO400 CP (polished chrome) MNO400 BN (brushed nickel)

- Solid brass construction
- 1.5 GPM water saving aerator
- Single-hole or 4" CC installation when installed with included escutcheon plate
- Ceramic disc cartridge -replacement part MIR20052
- Push-activated brass pop-up over flow drain assembly
- Installation, operating, and care and maintenance instructions included
- Limited lifetime warranty
- Meets ANSI: A112.18.1M
- NSF 61 compliant
- cUPC/IAPMO listed
- WaterSense certified
- ADA compliant when installed in accordance with ADA guidelines