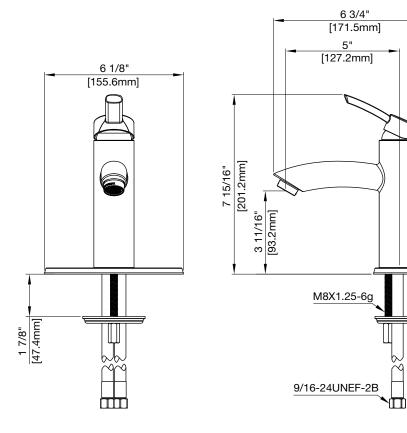

### SINGLE HANDLE LAVATORY FAUCET

### **Product Codes:**

MNO400 CP (polished chrome) MNO400 BN (brushed nickel)

- Solid brass construction
- 1.5 GPM water saving aerator
- Single-hole or 4" CC installation when installed with included escutcheon plate
- Ceramic disc cartridge -replacement part MIR20052
- Push-activated brass pop-up over flow drain assembly
- Installation, operating, and care and maintenance instructions included
- Limited lifetime warranty
- Meets ANSI: A112.18.1M
- NSF 61 compliant
- cUPC/IAPMO listed
- WaterSense certified
- ADA compliant when installed in accordance with ADA guidelines